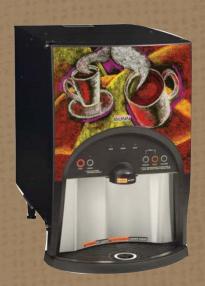

#### **EQUIPMENT DETAILS**

OUR SYSTEM IS ON DEMAND WITH NO WASTE, NO FILTERS AND NO POTS.

MODEL LCA-2

120 VOLTS PRODUCES 125 CUPS PER HOUR 208 VOLTS PRODUCES 385 CUPS PER HOUR 240 VOLTS PRODUCES 512 CUPS PER HOUR

MODEL LCA-1 LP
120 VOLTS PRODUCES 115 CUPS PER HOUR

MODEL: LCA-2 30"H X 12.2"W X 24.9"D

MODEL: LCA-1 LP 23.2"H X 15.8"W X 20.9"D