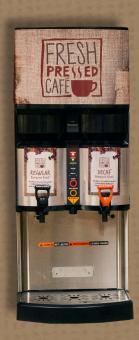

#### **EQUIPMENT DETAILS**

OUR SYSTEM IS ON DEMAND WITH NO WASTE, NO FILTERS AND NO POTS.

MODEL LCA-2

120 VOLTS PRODUCES 125 CUPS PER HOUR 208 VOLTS PRODUCES 385 CUPS PER HOUR 240 VOLTS PRODUCES 512 CUPS PER HOUR

MODEL LCA-1 LP
120 VOLTS PRODUCES 115 CUPS PER HOUR

MODEL: LCA-2 30"H X 12.2"W X 24.9"D

MODEL: LCA-1 LP 23.2"H X 15.8"W X 20.9"D